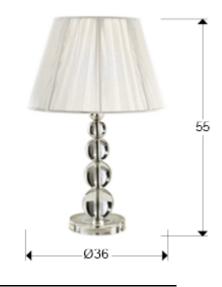

## SIZES

Sizes: Ø 36.0 ‡ 55.0 cm Weight: 3.3 Kg Packaging weight 1: 2.7 Kg Packaging weight 2: 0.6 Kg