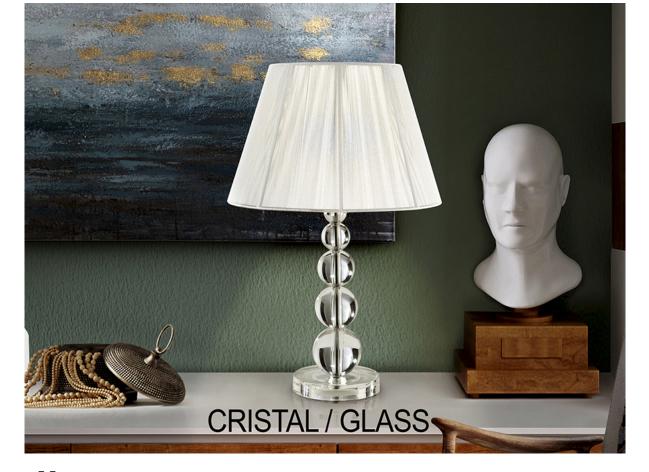

# Mercury Table lamps

661317

Large table lamp of 1 light, made of chromed metal and clear glass balls. White thread shade with inner vinyl cover.

•This item includes 1 E27 LED 10W

#### ADDITIONAL INFORMATION

Material:Metal, glass Finish: Chromed, clear