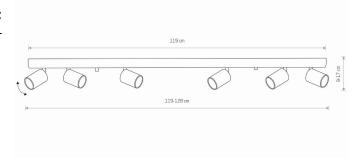

NUMBER OF LIGHT SOURCES 6

ΙP **IP20** 

Interior use

PACKAGE DIMENSIONS 123cm/14cm/6,5cm

(L/W/H)

**NET/GROSS WEIGHT** 2.8kg/3.05kg

ASSEMBLY METHOD **Bridge** 

LEADING/SUPPLEMENTARY COLOR White, Chrome

**MATERIALS** Painted steel, Chrome

**STYLE** Modern

**ELECTRICAL SECURITY CLASS** 

**POWER SUPPLY** ~220-230V/50/60Hz

903139660792

**I** DIMENSIONS