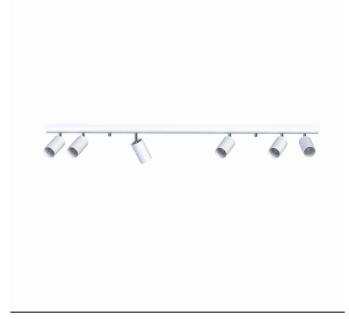

## **CATALOGUE CARD**

LUMINAIRE MODEL EYE SPOT 6607

CATALOGUE GROUP **COUNTRY OF ORIGIN** 

**MADE IN POLAND** 

LIGHT SOURCE **GU10** LIGHT SOURCES TYPE Replaceable

MAXIMUM WATTAGE 6x10W only LED

LAMP INCLUDES SOURCE OF LIGHT No

NUMBER OF LIGHT SOURCES 6

ΙP **IP20** 

Interior use

PACKAGE DIMENSIONS 123cm/14cm/6,5cm

(L/W/H)

**NET/GROSS WEIGHT** 2.8kg/3.05kg

ASSEMBLY METHOD **Bridge** 

LEADING/SUPPLEMENTARY COLOR White, Chrome

**MATERIALS** Painted steel, Chrome

**STYLE** Modern

**ELECTRICAL SECURITY CLASS** 

**POWER SUPPLY** ~220-230V/50/60Hz

903139660792

**I** DIMENSIONS