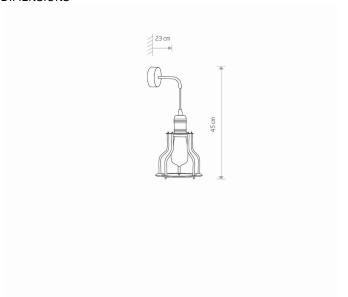

## **CATALOGUE CARD**

LUMINAIRE MODEL **WORKSHOP** 6606

**CATALOGUE GROUP COUNTRY OF ORIGIN** 

**MADE IN POLAND** 

LIGHT SOURCE **E27** LIGHT SOURCES TYPE Replaceable MAXIMUM WATTAGE 25W only LED LAMP INCLUDES SOURCE OF LIGHT No NUMBER OF LIGHT SOURCES ΙP **IP20** 

1

Interior use

EHI ( € 5 k €



PACKAGE DIMENSIONS

25cm/17cm/17cm

(L/W/H)

**NET/GROSS WEIGHT** 0,56kg/0,74kg ASSEMBLY METHOD **Bridge** 

LEADING/SUPPLEMENTARY COLOR

Black,Copper

MATERIALS

Painted steel, Copper-clad steel

**STYLE** 

**POWER SUPPLY** 

**Industrial** 

**ELECTRICAL SECURITY CLASS** 

~220-230V/50/60Hz





**I** DIMENSIONS