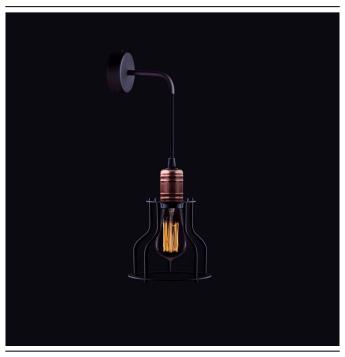

## **CATALOGUE CARD**

LUMINAIRE MODEL **WORKSHOP** 6606

**CATALOGUE GROUP COUNTRY OF ORIGIN** 

**MADE IN POLAND** 

LIGHT SOURCE **E27** LIGHT SOURCES TYPE Replaceable MAXIMUM WATTAGE 25W only LED LAMP INCLUDES SOURCE OF LIGHT No NUMBER OF LIGHT SOURCES ΙP **IP20** 

1

Interior use

EHI ( € 5 k €

PACKAGE DIMENSIONS

25cm/17cm/17cm

(L/W/H)

**NET/GROSS WEIGHT** 0,56kg/0,74kg ASSEMBLY METHOD **Bridge** 

LEADING/SUPPLEMENTARY COLOR

Black,Copper

MATERIALS

Painted steel, Copper-clad steel

**STYLE** 

**POWER SUPPLY** 

**Industrial** 

**ELECTRICAL SECURITY CLASS** 

~220-230V/50/60Hz