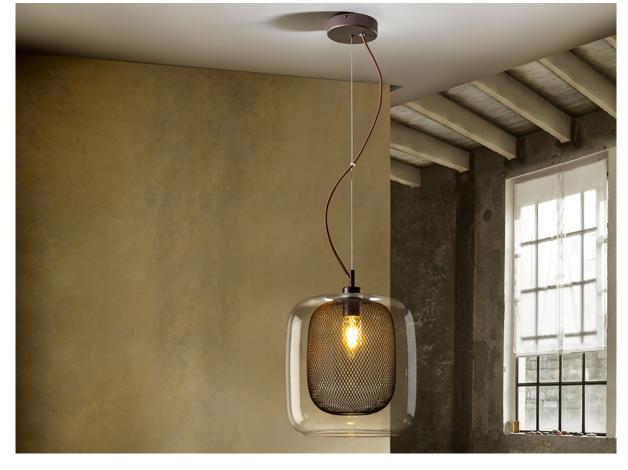

#### Fox 653732

1 Light Pendants

Large lamp made of lacquered metal, chocolate colour. Double shade, inside of metal mesh and outside of glass.

-This item includes 1 E27 LED 8W. DIMABLE This lamp is supplied with GRAVITY TOGGLES, to improve ceiling fixing.

# ADDITIONAL INFORMATION

Material:Metal. Glass. Finish: Chocolate. Clear