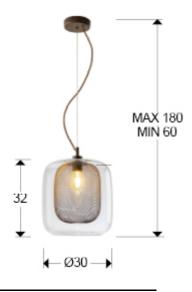

## **SIZES**

Sizes:  $\emptyset$  30.0  $\updownarrow$  36.0 cm Height when installed: 60.0/ max. 180.0 cm Weight: 1.7 Kg