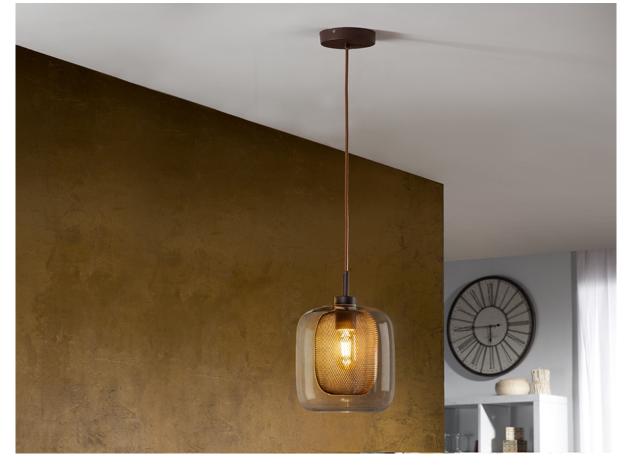

# Fox 653608 1 Light Pendants

Pendant made of lacquered metal, chocolate colour. Double shade, inside of metal mesh and outside of glass.

•This item includes 1 E27 LED 8W. DIMABLE This lamp is supplied with GRAVITY TOGGLES, to improve ceiling fixing.

### ADDITIONAL INFORMATION

Material:Metal and glass Finish: Chocolate colour and clear Cable colour: Brown cord