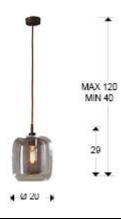

#### SIZES

Sizes: Ø 20.0 \$ 29.0 cm Height when installed: 40.0/ max. 165.0 cm Weight: 1.1 Kg