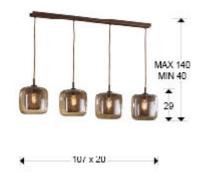

## SIZES

Sizes: ↔ 107.0 ‡ 29.0 ✔ 20.0 cm Height when installed: 40.0/ max. 140.0 cm Weight: 5.0 Kg