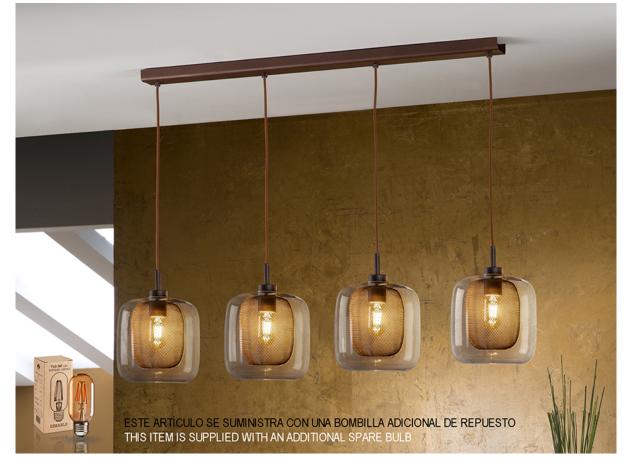

Fox Pendants

## 653422D

Lamp made of lacquered metal, chocolate colour. Double glass shade, inside of metal mesh and outside of glass. DIMMABLE. Remote control included.

This product includes a dimmer receiver and an RF remote control. •This item includes 4 E27 LED 8W. DIMABLE

## ADDITIONAL INFORMATION

Cable colour: Brown cord