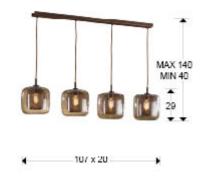

## SIZES

Sizes: ↔ 107.0 ‡ 29.0 x 20.0 cm Height when installed: 40.0/ max. 140.0 cm Weight: 5.0 Kg