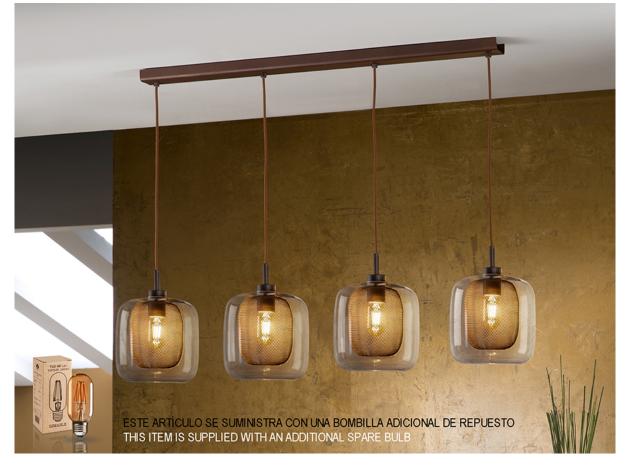

## Fox Pendants

653422

Recommended produc

Lamp made of lacquered metal, chocolate colour. Double glass shade, inside of metal mesh and outside of glass.

 This item includes 4 E27 LED 8W. DIMABLE This lamp is supplied with GRAVITY TOGGLES, to improve ceiling fixing.

## ADDITIONAL INFORMATION

Material:Metal and glass Finish: Chocolate colour and clear Cable colour: Brown cord