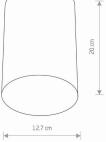

## Nowodvorski

**CATALOGUE CARD** 

| LUMINAIRE MODEL               | POINT PLEXI L             | CATALOGUE GROUP   | -              |
|-------------------------------|---------------------------|-------------------|----------------|
|                               | 6530                      | COUNTRY OF ORIGIN | MADE IN POLAND |
| LIGHT SOURCE                  | E27                       |                   |                |
| LIGHT SOURCES TYPE            | Replaceable               |                   |                |
| MAXIMUM WATTAGE               | 1x20W                     |                   |                |
| LAMP INCLUDES SOURCE OF I     | LIGHT No                  |                   |                |
| NUMBER OF LIGHT SOURCES       | 1                         |                   |                |
| IP                            | IP20                      |                   |                |
|                               | Interior use              |                   |                |
| ERECE K  🕱                    | $\mathbf{k} = \mathbf{k}$ |                   |                |
| PACKAGE DIMENSIONS<br>(L/W/H) | 13.5cm/13.5cm/21cm        |                   |                |
| NET/GROSS WEIGHT              | 0.85kg/0.91kg             |                   |                |
| ASSEMBLY METHOD               | Direct assembly           |                   |                |
| LEADING/SUPPLEMENTARY CO      | DLOR Black,White          |                   |                |
| MATERIALS Pa                  | inted steel,Plastic PMMA  |                   |                |
| STYLE                         | Modern                    |                   |                |
| ELECTRICAL SECURITY CLASS     |                           | DIMENSIONS        |                |
| POWER SUPPLY                  | ~220-230V/50/60Hz         |                   |                |
|                               |                           |                   | E B            |