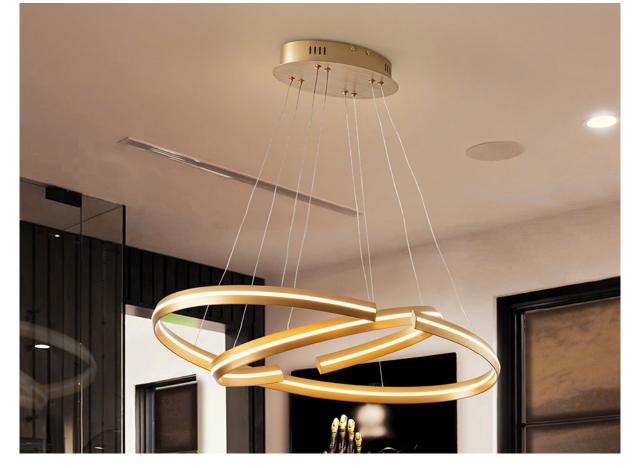

## ADDITIONAL INFORMATION

Material:Metal, aluminium, acrylic Finish: Brushed gold, opal