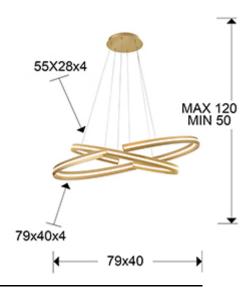

### SIZES

Sizes:  $\leftrightarrow$  79.0  $\uparrow$  75.0  $\checkmark$  40.0 cm Height when installed: 50.0/ max. 120.0 cm Weight: 2.2 Kg