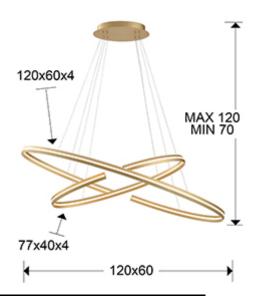

#### SIZES

Sizes: 

120.0 

105.0 

60.0 cm

Height when installed: 70.0/ max. 120.0 cm

Weight: 2.8 Kg

## SIZES WITH PACKAGING

Weight: 5.9 Kg Volume: 0.1290m³

Sizes: ↔ 130.0 1 14.0 71.0 cm