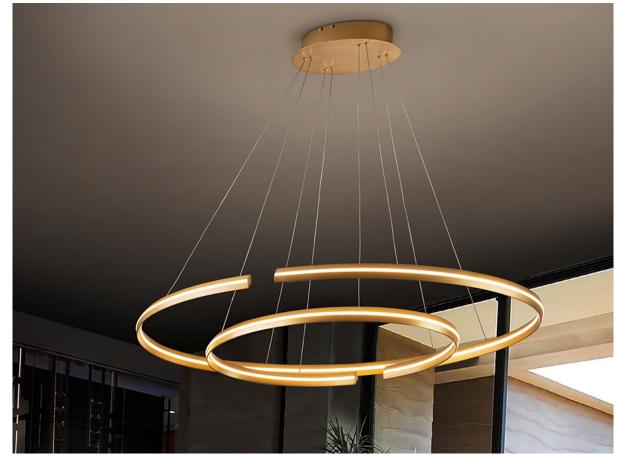

# Elipse Pendants

652043B

Lamp of LED light formed by two ellipses, made of metal and aluminium, brushed gold finish. Opal acrylic diffuser. DIMMABLE by BLUETOOTH with APP for smartphone. 100W LED, 4144 lm, 3000 K.

Includes a led driver with Bluetooth dimming functions to be used with a mobile or tablet App.It can also be used with a smart speaker such as Google Home or Amazon Echo if a Bluetooth Gateway device is added. Dimming not compatible with wall dimmer. This lamp is supplied with GRAVITY TOGGLES, to improve ceiling fixing.

#### ADDITIONAL INFORMATION

Material:Metal, aluminium, acrylic Finish: Brushed gold, opal