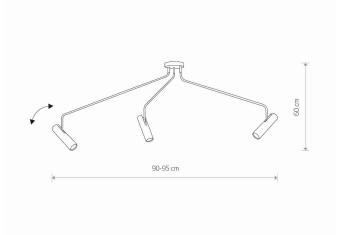

|                |
| PACKAGE DIMENSIONS<br>(L/W/H) | 26cm/13,5cm/92cm    |                   |                |
| NET/GROSS WEIGHT              | 2.68kg/3.20kg       |                   |                |
| ASSEMBLY METHOD               | Bridge              |                   |                |
| LEADING/SUPPLEMENTARY COLOR   | Black               |                   |                |
| MATERIALS Pa                  | ainted steel,Chrome |                   |                |
| STYLE                         | Modern              |                   |                |
| ELECTRICAL SECURITY CLASS     | I                   | DIMENSIONS        |                |
| POWER SUPPLY                  | ~220-230V/50/60Hz   |                   |                |



## 90-95 cm