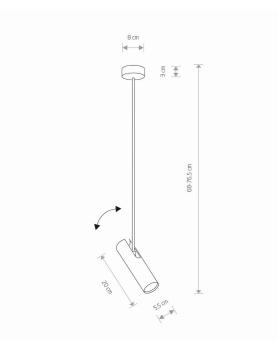

## Nowodvorski

**CATALOGUE CARD** 

| LUMINAIRE MODEL                              | EYE SUPER B<br>6503       | CATALOGUE GROUP<br>COUNTRY OF ORIGIN | —<br>MADE IN POLAND |
|----------------------------------------------|---------------------------|--------------------------------------|---------------------|
| LIGHT SOURCE                                 |                           |                                      |                     |
| LIGHT SOURCES TYPE                           | Replaceable               |                                      |                     |
| MAXIMUM WATTAGE                              | 10W only LED              |                                      |                     |
| LAMP INCLUDES SOURCE OF LIGHT                | -                         |                                      |                     |
| NUMBER OF LIGHT SOURCES                      | 1                         |                                      |                     |
| IP                                           | IP20                      |                                      |                     |
|                                              | Interior use              |                                      |                     |
| ERICE K 🐨 🖉 🐔                                | $\mathbb{P}^{\mathbb{P}}$ |                                      |                     |
| PACKAGE DIMENSIONS<br>(L/W/H)                | 80cm/9cm/9cm              |                                      |                     |
| NET/GROSS WEIGHT                             | 0,75kg/0,94kg             |                                      |                     |
| ASSEMBLY METHOD                              | Bridge                    |                                      |                     |
| LEADING/SUPPLEMENTARY COLOR                  | Black                     |                                      | 17                  |
| MATERIALS                                    | Painted steel             |                                      |                     |
| STYLE                                        | Modern                    |                                      |                     |
| ELECTRICAL SECURITY CLASS                    | I                         | DIMENSIONS                           |                     |
| POWER SUPPLY                                 | ~220-230V/50/60Hz         | 8 cm                                 |                     |
|                                              |                           |                                      |                     |
|                                              |                           |                                      |                     |
|                                              |                           |                                      |                     |
|                                              |                           |                                      |                     |
|                                              |                           |                                      |                     |
|                                              |                           |                                      | Ę                   |
|                                              |                           |                                      | 68-76.5 cm          |
| <b>                                     </b> |                           | -                                    |                     |
| 7902129020291                                |                           | <b>↓</b>                             |                     |

20 cm

55cm