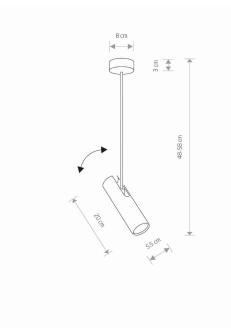

## Nowodvorski

**CATALOGUE CARD** 

| LUMINAIRE MODEL              | EYE SUPER A      | CATALOGUE GROUP   | -                                                                                                        |
|------------------------------|------------------|-------------------|----------------------------------------------------------------------------------------------------------|
|                              | 6502             | COUNTRY OF ORIGIN | MADE IN POLAND                                                                                           |
| LIGHT SOURCE                 | GU10             |                   |                                                                                                          |
| LIGHT SOURCES TYPE           | Replaceable      |                   |                                                                                                          |
| MAXIMUM WATTAGE              | 10W only LED     |                   |                                                                                                          |
| AMP INCLUDES SOURCE OF LIGHT | No               |                   |                                                                                                          |
| NUMBER OF LIGHT SOURCES      | 1                |                   |                                                                                                          |
| Р                            | IP20             |                   |                                                                                                          |
|                              | Interior use     |                   |                                                                                                          |
| ERE C E YK 🕑 🛎 む             |                  |                   |                                                                                                          |
| PACKAGE DIMENSIONS<br>L/W/H) | 9cm/9cm/9cm      |                   | <i>1</i>                                                                                                 |
| NET/GROSS WEIGHT             | 0,71kg/0,84kg    |                   |                                                                                                          |
| ASSEMBLY METHOD              | Bridge           |                   |                                                                                                          |
| EADING/SUPPLEMENTARY COLOR   | Black            |                   |                                                                                                          |
| IATERIALS                    | Painted steel    |                   |                                                                                                          |
| STYLE                        | Modern           |                   |                                                                                                          |
| ELECTRICAL SECURITY CLASS    | I                | DIMENSIONS        |                                                                                                          |
| POWER SUPPLY ~2              | 220-230V/50/60Hz | 8 cm              |                                                                                                          |
|                              |                  |                   | B<br>8.85<br>B<br>B<br>B<br>B<br>B<br>B<br>B<br>B<br>B<br>B<br>B<br>B<br>B<br>B<br>B<br>B<br>B<br>B<br>B |

N/ 

20 cm

550m