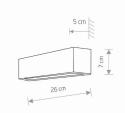

NUMBER OF LIGHT COURCES

NUMBER OF LIGHT SOURCES 1
IP IP20

Interior use

6350

PACKAGE DIMENSIONS 28cm/8cm/8cm

(L/W/H)

NET/GROSS WEIGHT **0.59kg/1.15kg** 

ASSEMBLY METHOD Direct assembly