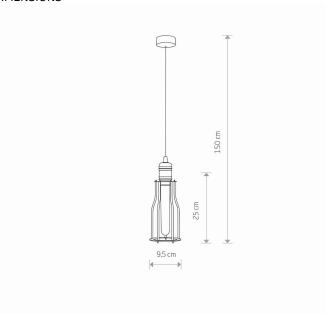

## **CATALOGUE CARD**

LUMINAIRE MODEL WORKSHOP A CATALOGUE GROUP

6337 **COUNTRY OF ORIGIN**  **MADE IN POLAND** 

LIGHT SOURCE **E27** 

LIGHT SOURCES TYPE Replaceable MAXIMUM WATTAGE 25W only LED

LAMP INCLUDES SOURCE OF LIGHT No

NUMBER OF LIGHT SOURCES 1

Interior use

**IP20** 

EN[(长器 ◆ ፮ €

23,5cm/23,5cm/26cm

(L/W/H)

PACKAGE DIMENSIONS

ΙP

**NET/GROSS WEIGHT** 0,75kg/0,97kg

ASSEMBLY METHOD **Bridge** 

LEADING/SUPPLEMENTARY COLOR Black,Copper

MATERIALS Painted steel, Copper-clad steel

**STYLE Industrial** 

**ELECTRICAL SECURITY CLASS** 

**POWER SUPPLY** ~220-230V/50/60Hz





**I** DIMENSIONS