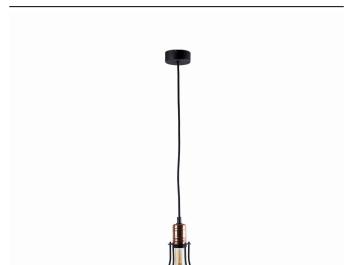

**NET/GROSS WEIGHT** 0,75kg/0,97kg

ASSEMBLY METHOD **Bridge** 

LEADING/SUPPLEMENTARY COLOR Black,Copper

MATERIALS Painted steel, Copper-clad steel

**STYLE Industrial** 

**ELECTRICAL SECURITY CLASS** 

**POWER SUPPLY** ~220-230V/50/60Hz