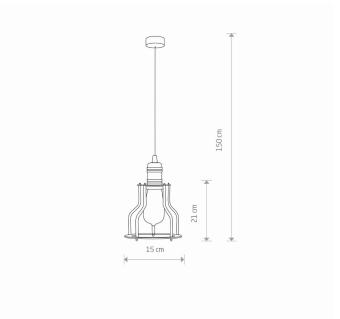

PACKAGE DIMENSIONS 25,5cm/16,5cm/16,5cm

(L/W/H)

**NET/GROSS WEIGHT** 0,53kg/0,69kg

ASSEMBLY METHOD **Bridge** 

LEADING/SUPPLEMENTARY COLOR Black,Copper

**MATERIALS** Painted steel, Copper-clad steel

**STYLE Industrial** 

**ELECTRICAL SECURITY CLASS** 

**POWER SUPPLY** ~220-230V/50/60Hz

WORKSHOP B CATALOGUE GROUP **COUNTRY OF ORIGIN MADE IN POLAND** 

**I** DIMENSIONS