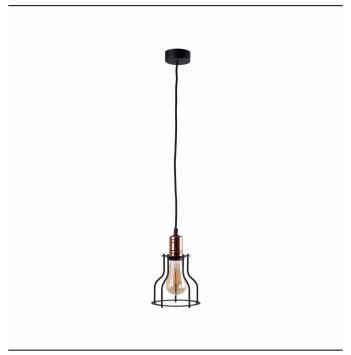

## **CATALOGUE CARD**

LUMINAIRE MODEL

6336

LIGHT SOURCE **E27** LIGHT SOURCES TYPE Replaceable

MAXIMUM WATTAGE 25W only LED

LAMP INCLUDES SOURCE OF LIGHT No NUMBER OF LIGHT SOURCES 1

ΙP **IP20** 

Interior use

PACKAGE DIMENSIONS 25,5cm/16,5cm/16,5cm

(L/W/H)

**NET/GROSS WEIGHT** 0,53kg/0,69kg

ASSEMBLY METHOD **Bridge** 

LEADING/SUPPLEMENTARY COLOR Black,Copper

**MATERIALS** Painted steel, Copper-clad steel

**STYLE Industrial** 