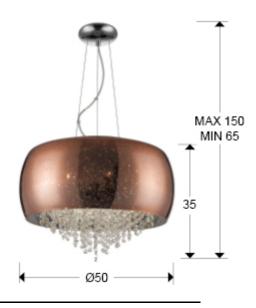

### **SIZES**

Sizes:  $\emptyset$  50.0  $\updownarrow$  35.0 cm Height when installed: 65.0/ max. 150.0 cm Weight: 7.2 Kg