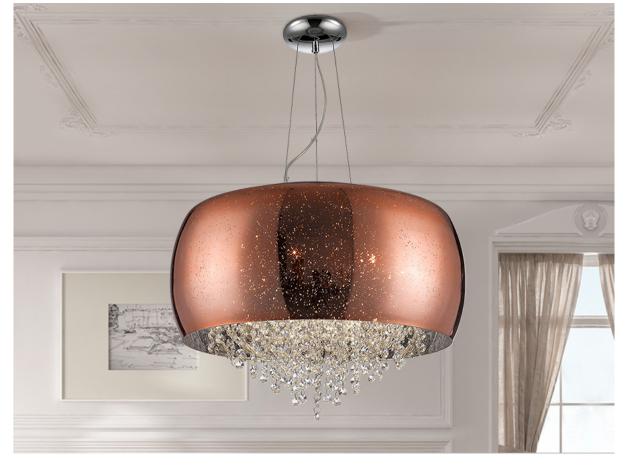

# Caelum

618859

Pendants

Lamp made of metal, chrome finish. Blown glass shade decorated in shimmered copper colour. Inside with stripes of faceted crystal.

·This item includes 6 G9 LED 6W This lamp is supplied with GRAVITY TOGGLES, to improve ceiling fixing.