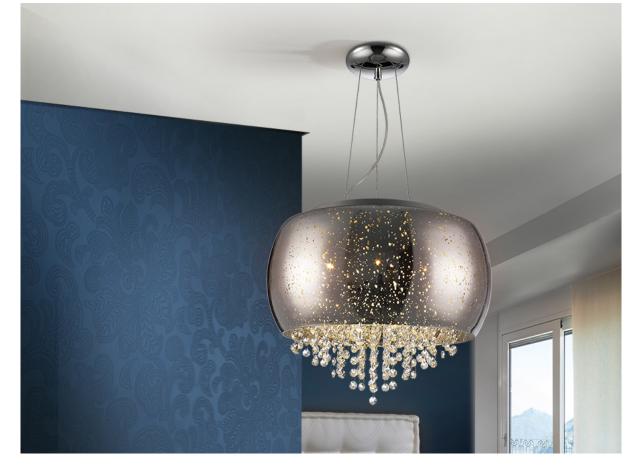

## 618436

>>ITEM CANCELLED

•This item includes 5 G9 LED 6W This lamp is supplied with GRAVITY TOGGLES, to improve ceiling fixing.

## ADDITIONAL INFORMATION

Material:Metal and glass Finish: Chromed, mirror chrome, clear Assembling time by customer: 15 min Cable colour: Clear