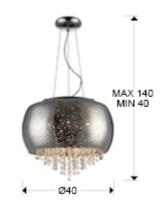

### SIZES

Sizes: Ø 40.0 \$ 32.0 cm Height when installed: 50.0/ max. 150.0 cm Weight: 4.7 Kg