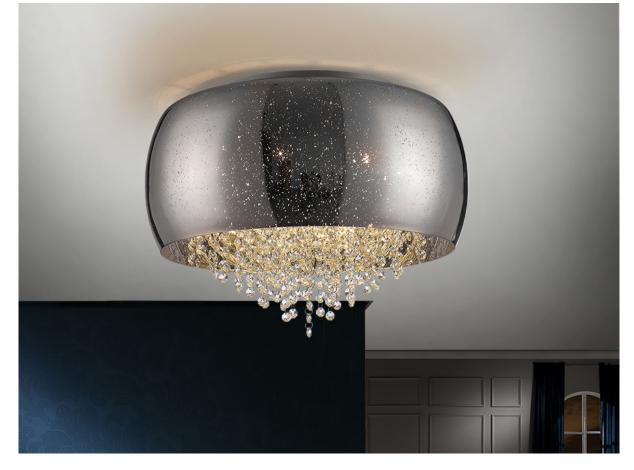

## Caelum 618318

Flush Ceiling Lamps

Ceiling lamp made of metal, chrome finish. Blown glass shade in mirrored silver colour. Starry effect decoration. Inside with faceted crystal stripes.

·This item includes 6 G9 LED 6W This lamp is supplied with GRAVITY TOGGLES, to improve ceiling fixing.

# **GENERAL INFORMATION**

Catalogue: i39 Iluminación Page: 263 EAN Code: 8435435320768 Type: Flush Ceiling Lamps Collection: Caelum

**SIZES** 

Sizes: **Ø** 50.0 ‡ 34.5 cm Weight: 6.0 Kg

# ADDITIONAL INFORMATION

Material:Metal and glass Finish: Chromed, mirror chrome, clear Assembling time by customer: 25 min