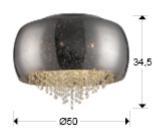

# **GENERAL INFORMATION**

Catalogue: i39 Iluminación Page: 263 EAN Code: 8435435320768 Type: Flush Ceiling Lamps Collection: Caelum

**SIZES** 

Sizes: **Ø** 50.0 ‡ 34.5 cm Weight: 6.0 Kg