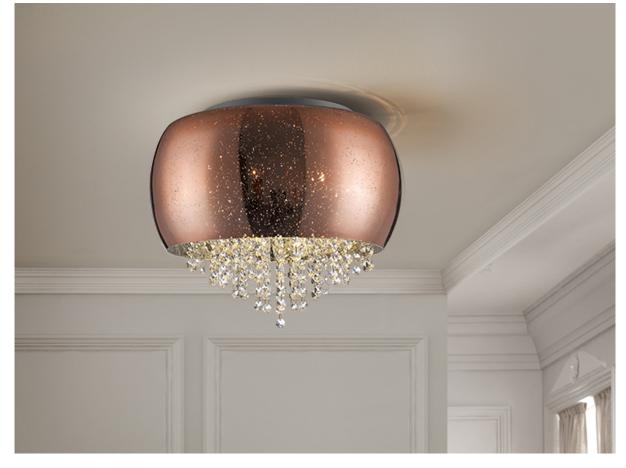

# Caelum

618271

Flush Ceiling Lamps

Ceiling lamp made of metal, chrome finish. Blown glass shade in mirrored copper colour. Starry effect decoration. Inside with faceted crystal stripes.

·This item includes 5 G9 LED 6W This lamp is supplied with GRAVITY TOGGLES, to improve ceiling fixing.

## ADDITIONAL INFORMATION

Material:Metal and glass Finish: Chromed, mirror copper, clear Assembling time by customer: 15 min