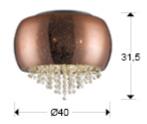

# Caelum

618271

Flush Ceiling Lamps

Ceiling lamp made of metal, chrome finish. Blown glass shade in mirrored copper colour. Starry effect decoration. Inside with faceted crystal stripes.

·This item includes 5 G9 LED 6W This lamp is supplied with GRAVITY TOGGLES, to improve ceiling fixing.

### **GENERAL INFORMATION**

Catalogue: i39 Iluminación Page: 264 EAN Code: 8435435320751 Type: Flush Ceiling Lamps Collection: Caelum



### **SIZES**

Sizes: **Ø** 40.0 ‡ 31.5 cm Weight: 4.2 Kg

## SIZES WITH PACKAGING

Weight: 5.9 Kg Volume: 0.0760<sub>m³</sub>

Sizes: ↔ 48.0 1 33.0 48.0 cm

## **TECHNICAL INFORMATION**

Energy class: A+ IP protection: IP 20 Electric class: Class 1 Maximum power: 5x33W Voltage: 220/240 V Frecuency: 50/60 Hz Dimmable: NO

## ADDITIONAL INFORMATION

Material:Metal and glass Finish: Chromed, mirror copper, clear Assembling time by customer: 15 min