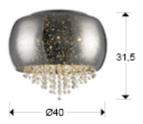

### **GENERAL INFORMATION**

Catalogue: i39 Iluminación Page: 262 EAN Code: 8435435320744 Type: Flush Ceiling Lamps Collection: Caelum

**SIZES** 

Sizes: **Ø** 40.0 ‡ 31.5 cm Weight: 4.2 Kg