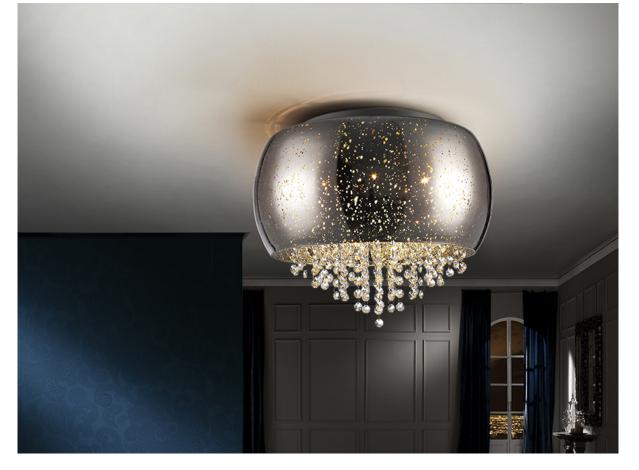

# Caelum

618253

Flush Ceiling Lamps

Ceiling lamp made of metal, chrome finish. Blown glass shade in mirrored silver colour. Starry effect decoration. Inside with faceted crystal stripes.

·This item includes 5 G9 LED 6W This lamp is supplied with GRAVITY TOGGLES, to improve ceiling fixing.