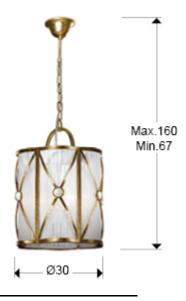

## SIZES

Sizes: Ø 30.0 \$\frac{1}{2}\$ 43.0 cm Height when installed: 67.0/ max. 160.0 cm Weight: 3.4 Kg