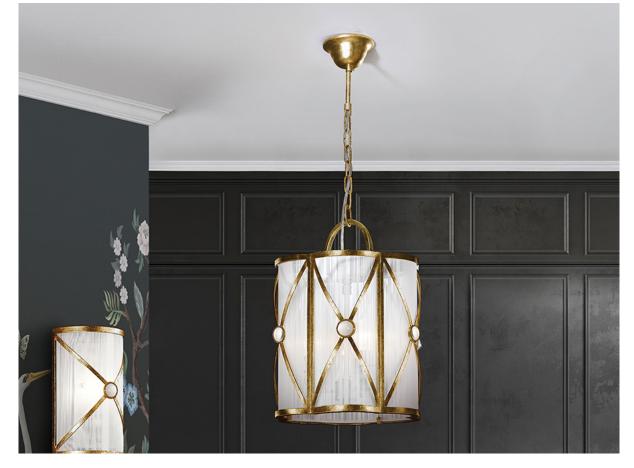

# Esparta Pendants

615372

Lamp of 3 lights made of metal, in aged GOLD LEAF finish. Shade of tensioned white thread and clear glass decoration in the crosses.

·This item includes 3 E14 LED 7W. DIMABLE

## ADDITIONAL INFORMATION

Material:Metal, tensioned thread Finish: Aged gold, white