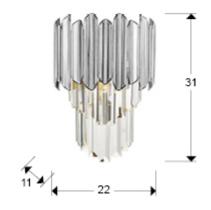

Tiara Wall lamps

605359

Wall lamp made of chromed metal. Shade of faceted glass prisms with chromed ABS pieces

•This item includes 1 G9 LED 6W

## GENERAL INFORMATION

Catalogue: i42 Iluminación Page: 29 EAN Code: 8435435337018 Type: Wall lamps Collection: Tiara



# SIZES

Sizes: ↔ 22.0 \$ 31.0 ₽11.0 cm Weight: 1.3 Kg

### SIZES WITH PACKAGING

Weight: 1.9 Kg Volume: 0.0210m³ Sizes: ↔ 30.0 ↓ 28.0 25.0 cm

# **TECHNICAL INFORMATION**

IP protection: IP 20 Electric class: Class 1 Maximum power: 28W Voltage: 220/240 V Frecuency: 50 Hz





#### ADDITIONAL INFORMATION

Material:Metal, ABS, faceted glass Finish: Chromed, clear