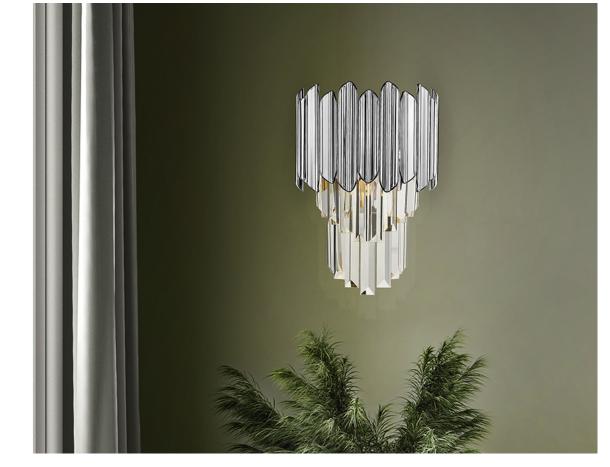

Tiara Wall lamps

605359

Wall lamp made of chromed metal. Shade of faceted glass prisms with chromed ABS pieces

•This item includes 1 G9 LED 6W

#### ADDITIONAL INFORMATION

Material:Metal, ABS, faceted glass Finish: Chromed, clear