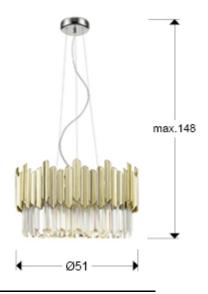

#### SIZES

Sizes: Ø 51.0 \$\frac{1}{2}\$ 148.0 cm Height when installed: 55.0/ max. 150.0 cm Weight: 10.3 Kg