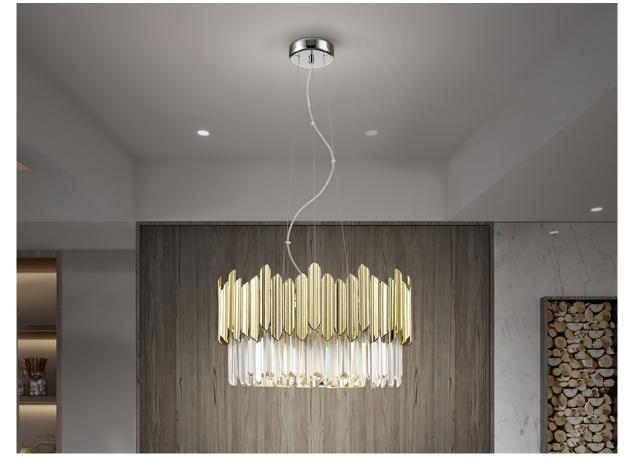

**Tiara** 

605137

Pendants

Lamp made of metal, chrome finish. Shade of faceted glass prisms with ABS pieces finished in golden plating

·This item includes 6 G9 LED 6W This lamp is supplied with GRAVITY TOGGLES, to improve ceiling fixing.

## ADDITIONAL INFORMATION

Material:Metal, ABS, faceted glass Finish: Chromed, golden, clear