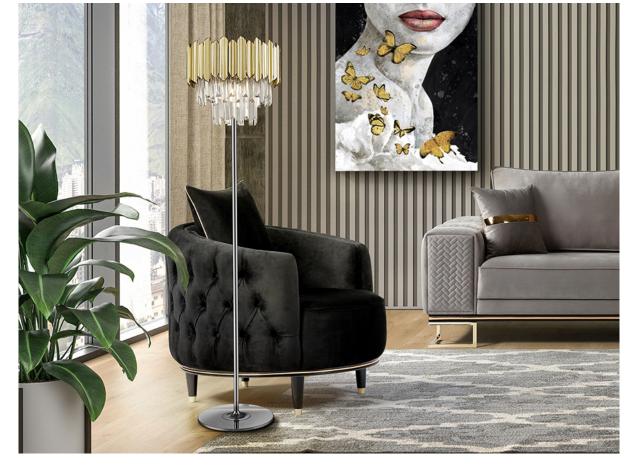

# **Tiara**

605021

Floor lamps

Floor lamp made of metal, chrome finish. Shade of faceted glass prisms with abs pieces finished in golden plating

·This item includes 3 G9 LED 6W

## **GENERAL INFORMATION**

Catalogue: i42 Iluminación Page: 26 EAN Code: 8435435336851 Type: Floor lamps Collection: Tiara

159 Ø35,5 →

## **SIZES**

Sizes: **Ø** 35.0 1159.0 cm Weight: 11.4 Kg

## ADDITIONAL INFORMATION

Material:Metal, ABS, faceted glass Finish: Chromed, golden, clear