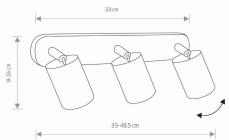

## **CATALOGUE CARD**

|                               | EYE SPOT        | CATALOGUE GROUP   | _              |
|-------------------------------|-----------------|-------------------|----------------|
|                               | 6021            | COUNTRY OF ORIGIN | MADE IN POLAND |
| LIGHT SOURCE                  | GU10            |                   |                |
| LIGHT SOURCES TYPE            | Replaceable     |                   |                |
| MAXIMUM WATTAGE               | 3x10W only LED  |                   |                |
| LAMP INCLUDES SOURCE OF LIGHT | No              |                   |                |
| NUMBER OF LIGHT SOURCES       | 3               |                   |                |
| IP                            | IP20            |                   |                |
|                               | Interior use    |                   | E R            |
| EHE C E KK 🕑 🖺 🔂 🤅            |                 |                   |                |
| PACKAGE DIMENSIONS (L/W/H)    | 12cm/8,5cm/7cm  |                   |                |
| NET/GROSS WEIGHT              | 1.06kg/1.14kg   |                   |                |
| ASSEMBLY METHOD               | Bridge          |                   |                |
| LEADING/SUPPLEMENTARY COLOR   | Black           |                   |                |
| MATERIALS Paint               | ed steel,Chrome |                   |                |
| STYLE                         | Modern          |                   |                |
| ELECTRICAL SECURITY CLASS     | I               | DIMENSIONS        |                |
| POWER SUPPLY ~22              | 20-230V/50/60Hz |                   |                |
|                               |                 | 330               |                |