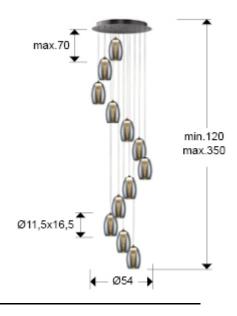

### SIZES

Sizes: Ø 54.0 \$200.0 cm Height when installed: 120.0/ max. 350.0 cm Weight: 7.8 Kg