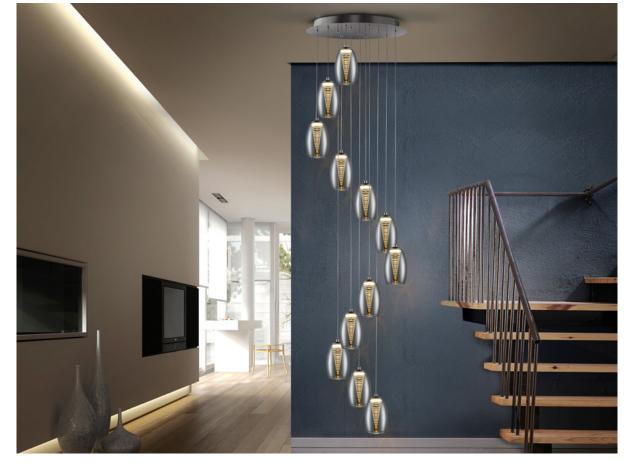

#### Nebula 584541

Pendants

Lamp of 12 LED lights, made of metal, chrome finish. Double shade, exterior made of shimmered glass and interior in clear polycarbonate with layered cone shape. Adjustable in length. 12x5W LED. 5.400 lm 3.000 K.

 $\cdot$  This lamp is supplied with GRAVITY TOGGLES, to improve ceiling fixing.