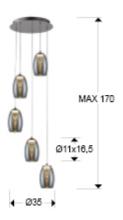

## **SIZES**

Sizes: **Ø** 38.0 <sup>‡</sup> 130.0 cm Height when installed: 65.0/ max. 170.0 cm Weight: 3.4 Kg