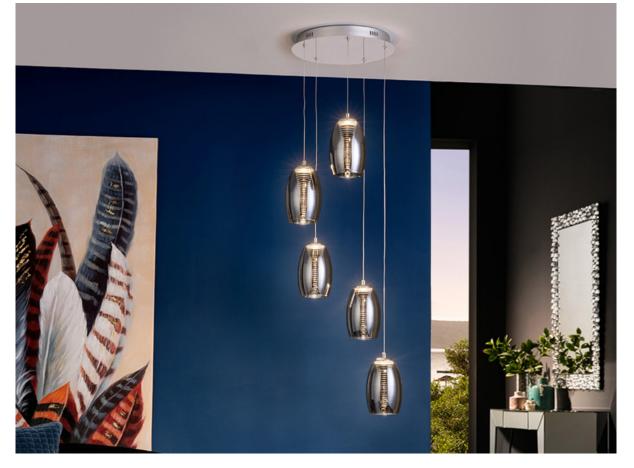

# **Nebula**

584438

Pendants

Lamp of 5 LED lights, made of metal, chrome finish. Double shade, exterior made of shimmered glass shade and interior in clear polycarbonate with layered cone shape. Adjustable in length. 5x5W LED. 2.250 lm 3.000 K.

 $\cdot$  This lamp is supplied with GRAVITY TOGGLES, to improve ceiling fixing.