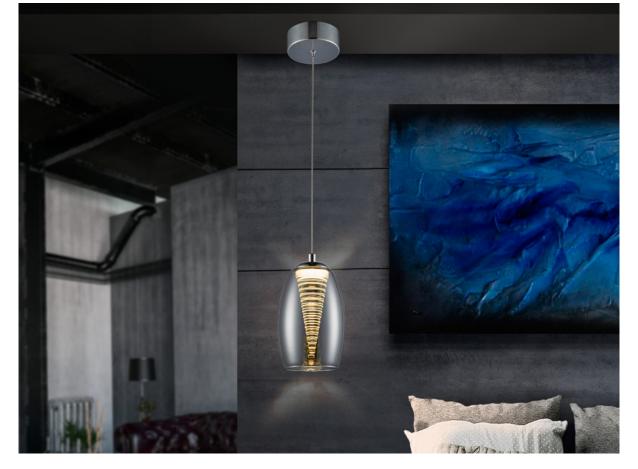

# Nebula 584102

Lamp of 1 LED light, made of metal, chrome finish. Double shade, exterior made of shimmered glass and interior in clear polycarbonate with layered cone shape. Adjustable in length. 5W LED. 450 Im 3.000 K.

## GENERAL INFORMATION

Catalogue: i42 Iluminación Page: 215 EAN Code: 8435435321666 Type: 1 Light Pendants Collection: Nebula Recommended product

max.150 min.30

### SIZES

Sizes: Ø 12.0 1 18.0 cm Height when installed: 30.0/ max. 150.0 cm Weight: 0.7 Kg