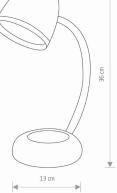

## **CATALOGUE CARD**

| LUMINAIRE MODEL               | POCATELLO                        | CATALOGUE GROUP   | -              |
|-------------------------------|----------------------------------|-------------------|----------------|
|                               | 5795                             | COUNTRY OF ORIGIN | MADE IN P.R.C. |
| LIGHT SOURCE                  | E27                              |                   |                |
| LIGHT SOURCES TYPE            | Replaceable                      |                   |                |
| MAXIMUM WATTAGE               | 1x18W                            |                   |                |
| LAMP INCLUDES SOURCE OF LIGHT | No                               |                   |                |
| NUMBER OF LIGHT SOURCES       | 1                                |                   |                |
| IP                            | IP20                             |                   |                |
|                               | Interior use                     |                   |                |
| EHE C E K 🕑 🖉 🔂               |                                  |                   |                |
| PACKAGE DIMENSIONS<br>(L/W/H) | 15cm/15cm/24cm                   |                   |                |
| NET/GROSS WEIGHT              | 1,03kg/1,16kg                    |                   |                |
| ASSEMBLY METHOD Free          | -standing product                |                   |                |
| LEADING/SUPPLEMENTARY COLOR   | Silver,Chrome                    |                   |                |
| MATERIALS Painted steel,Flex  | ible stem,Chrome<br>plated steel |                   |                |
| ELECTRICAL SECURITY CLASS     | Ш                                | DIMENSIONS        |                |
| POWER SUPPLY ~2               | 220-230V/50/60Hz                 |                   |                |
|                               |                                  |                   |                |