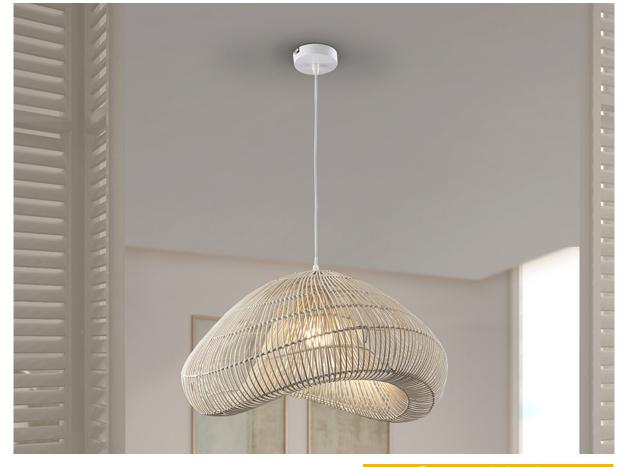

Sabah

567592

Lamp of 1 light made of metal with a rattan shade, patinated white finish

·This item includes 1 E27 LED 10W

## SIZES

Sizes: 

55.0 

32.0 

50.0 cm

Height when installed: 45.0/ max. 240.0 cm

Weight: 1.6 Kg

### ADDITIONAL INFORMATION

Material:Metal, rattan Finish: Patined white