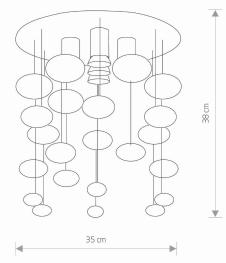

| Nowodvorski |
|-------------|
| LIGHTING    |

| CATAL | OGUE | CARD |
|-------|------|------|
|-------|------|------|

| LUMINAIRE MODEL               | SALVA E<br>5428       | CATALOGUE GROUP<br>COUNTRY OF ORIGIN | —<br>MADE IN POLAND |
|-------------------------------|-----------------------|--------------------------------------|---------------------|
| LIGHT SOURCE                  | GU10                  |                                      |                     |
| LIGHT SOURCES TYPE            | Replaceable           |                                      |                     |
| MAXIMUM WATTAGE               | 10W only LED          |                                      |                     |
| LAMP INCLUDES SOURCE OF LIGHT | No                    |                                      |                     |
| NUMBER OF LIGHT SOURCES       | 5                     |                                      |                     |
| IP                            | IP20                  |                                      |                     |
|                               | Interior use          |                                      |                     |
| EAE C E SK 🕑 📱 🕄              |                       |                                      |                     |
| PACKAGE DIMENSIONS<br>(L/W/H) | 61cm/51cm/12cm        |                                      |                     |
| NET/GROSS WEIGHT              | 1.44kg/2.77kg         |                                      |                     |
| ASSEMBLY METHOD               | Bridge                |                                      |                     |
| LEADING/SUPPLEMENTARY COLOR   | Chrome                |                                      |                     |
| MATERIALS G                   | ilass,Stainless steel |                                      |                     |
| STYLE                         | Modern                |                                      |                     |
| ELECTRICAL SECURITY CLASS     | I                     | DIMENSIONS                           |                     |
| POWER SUPPLY                  | ~220-230V/50/60Hz     |                                      |                     |