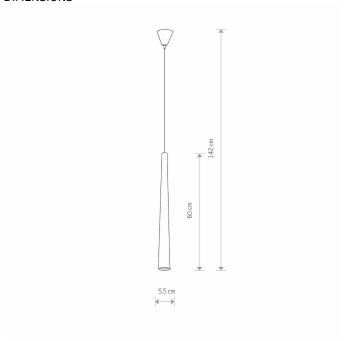

PACKAGE DIMENSIONS 11cm/11cm/64cm (L/W/H)

**NET/GROSS WEIGHT** 0,45kg/0,6kg ASSEMBLY METHOD Hanger LEADING/SUPPLEMENTARY COLOR Black, Transpar

**MATERIALS** Painted aluminum, Painted steel

STYLE **Modern** DIMENSIONS