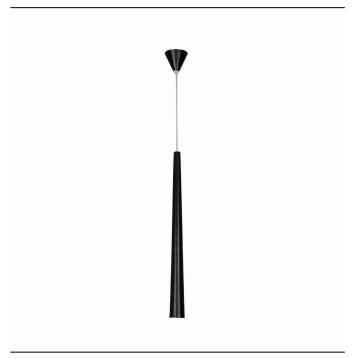

## **CATALOGUE CARD**

QUEBECK CATALOGUE GROUP LUMINAIRE MODEL 5405 COUNTRY OF ORIGIN **MADE IN POLAND** 

| GU10         | LIGHT SOURCE                  |
|--------------|-------------------------------|
| Replaceable  | LIGHT SOURCES TYPE            |
| 1x35W        | MAXIMUM WATTAGE               |
| No           | LAMP INCLUDES SOURCE OF LIGHT |
| 1            | NUMBER OF LIGHT SOURCES       |
| IP20         | IP                            |
| Interior use |                               |

PACKAGE DIMENSIONS 11cm/11cm/64cm (L/W/H)

**NET/GROSS WEIGHT** 0,45kg/0,6kg ASSEMBLY METHOD Hanger LEADING/SUPPLEMENTARY COLOR Black, Transpar

**MATERIALS** Painted aluminum, Painted steel

STYLE **Modern** DIMENSIONS