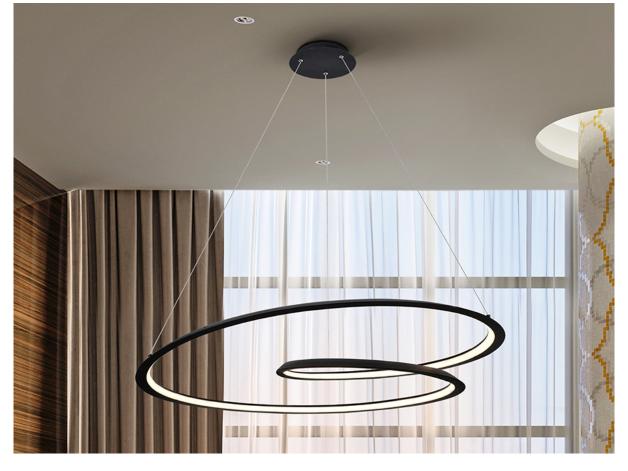

# Looping Pendants

**g** 527644

Lamp made of metal and aluminium finished in sanded matt black. Opal siliconce diffuser. 54W LED. 2700 lm. 3000 K.

This lamp is supplied with GRAVITY TOGGLES, to improve ceiling fixing.

#### ADDITIONAL INFORMATION

Material:Metal, aluminium, silicone Finish: Sanded matt black, opal