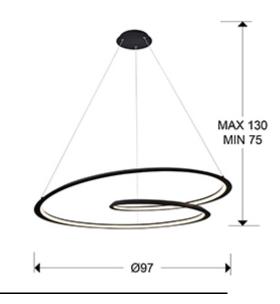

### SIZES

Sizes: Ø 97.0 ↓ 25.0 cm Height when installed: 75.0/ max. 130.0 cm Weight: 3.8 Kg