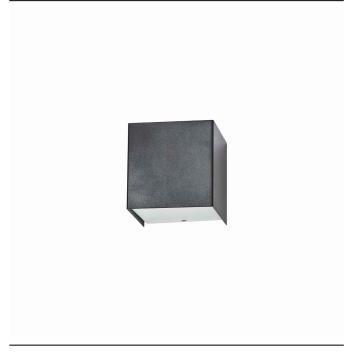

## **CATALOGUE CARD**

LUMINAIRE MODEL **CUBE** CATALOGUE GROUP 5272 **COUNTRY OF ORIGIN MADE IN POLAND** 

LIGHT SOURCE G9 LIGHT SOURCES TYPE Replaceable MAXIMUM WATTAGE 10W only LED LAMP INCLUDES SOURCE OF LIGHT No NUMBER OF LIGHT SOURCES 1 ΙP **IP20** Interior use

PACKAGE DIMENSIONS 10cm/10cm/10cm (L/W/H)

**NET/GROSS WEIGHT** 0,34kg/0,42kg ASSEMBLY METHOD **Direct assembly** LEADING/SUPPLEMENTARY COLOR **Graphite, White** 

**MATERIALS Painted steel, Glass STYLE** Modern