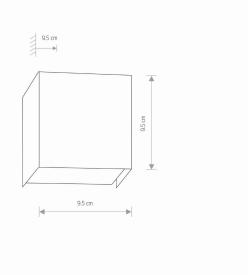

## **CATALOGUE CARD**

LUMINAIRE MODEL **CUBE** CATALOGUE GROUP 5272 **COUNTRY OF ORIGIN MADE IN POLAND** 

LIGHT SOURCE G9 LIGHT SOURCES TYPE Replaceable MAXIMUM WATTAGE 10W only LED LAMP INCLUDES SOURCE OF LIGHT No NUMBER OF LIGHT SOURCES 1 ΙP **IP20** Interior use



PACKAGE DIMENSIONS 10cm/10cm/10cm (L/W/H)

**NET/GROSS WEIGHT** 0,34kg/0,42kg ASSEMBLY METHOD **Direct assembly** LEADING/SUPPLEMENTARY COLOR **Graphite, White** 

**MATERIALS Painted steel, Glass STYLE** Modern

**POWER SUPPLY** ~220-230V/50/60Hz



**ELECTRICAL SECURITY CLASS** 

5903139527293



## **I** DIMENSIONS