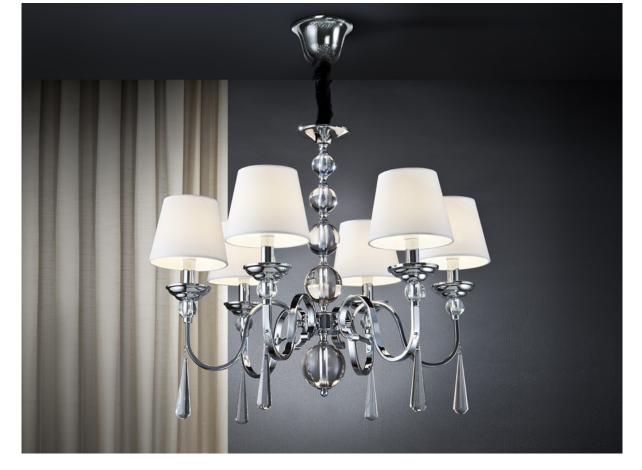

# Mercury II 520783 Pendants

Lamp of 6 lights made of metal in chrome finish and crystal balls. Faceted crystal drops. White textile shade. Black velvet cover for chain inclued.

•This item includes 6 E14 LED 4W This lamp is supplied with GRAVITY TOGGLES, to improve ceiling fixing.

## ADDITIONAL INFORMATION

Material:Metal and glass Finish: Chrome and clear Assembling time by customer: 30 min Cable colour: Clear