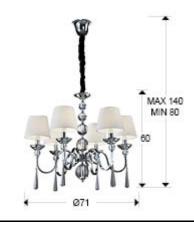

#### SIZES

Sizes: Ø 71.0 ↓ 60.0 cm Height when installed: 80.0/ max. 140.0 cm Weight: 7.1 Kg