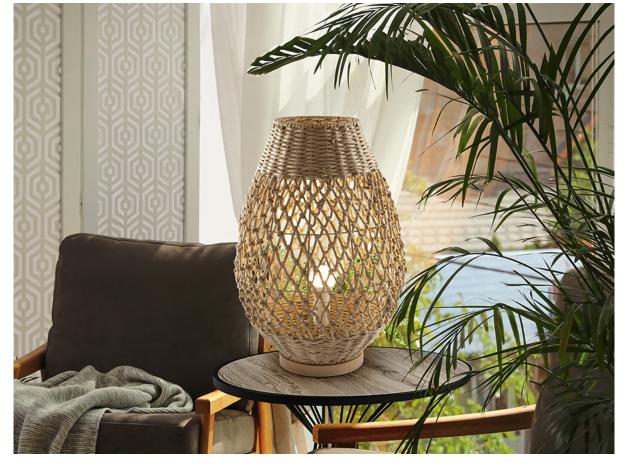

# Yaiza

514080

Table lamps

Large table lamp of 1 light, made of metal and wood, with a shade of braided paper ropes with a beige finish

·This item includes 1 E27 LED 10W

#### ADDITIONAL INFORMATION

Material:Metal, wood, paper corded Finish: Beige