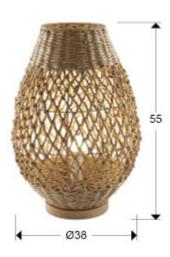

## GENERAL INFORMATION

Catalogue: i42 Iluminación Page: 307 EAN Code: 8435435338954 Type: Table lamps Collection: Yaiza

SIZES

Sizes: **Ø** 38.0 ‡ 55.0 cm Weight: 2.2 Kg