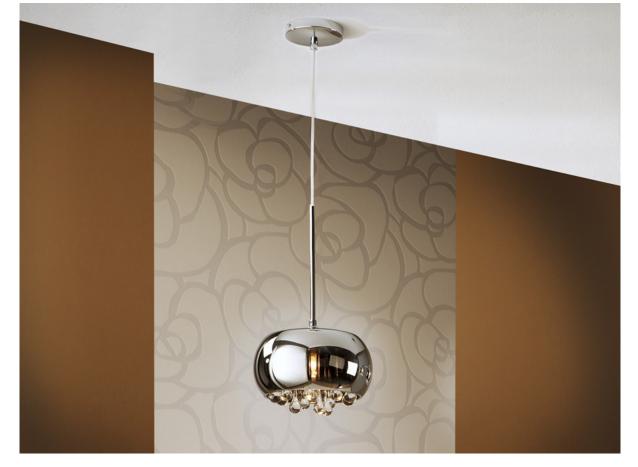

509010

Pendant made of metal, chromed finish. Shimmered glass shade and crystal drops inside, Murano style.

•This item includes 1 G9 LED 6W This lamp is supplied with GRAVITY TOGGLES, to improve ceiling fixing.

### ADDITIONAL INFORMATION

Material:Metal and glass Finish: Chromed. Shimmered and clear Assembling time by customer: 15 min Cable colour: Clear