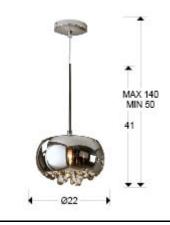

## SIZES

Sizes: Ø 22.0 ↓ 41.0 cm Height when installed: 50.0/ max. 140.0 cm Weight: 1.4 Kg