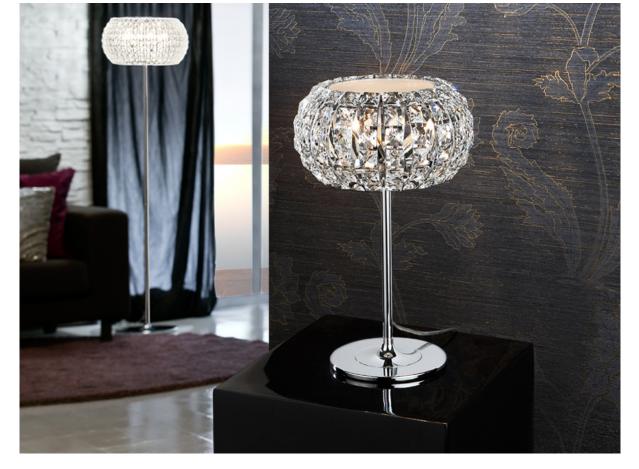

# Diamond 508424 Table lamps

Tablelamp of 3 lights made of metal chromed finish. Shade composed by square clear crystals. Top diffuser of opal glass included.

•This item includes 3 G9 LED 6W

#### ADDITIONAL INFORMATION

Material:Metal and glass Finish: Chromed and clear Assembling time by customer: 5 min Cable colour: Clear