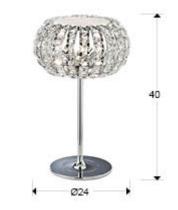

# Diamond 508424 Table lamps

Tablelamp of 3 lights made of metal chromed finish. Shade composed by square clear crystals. Top diffuser of opal glass included.

•This item includes 3 G9 LED 6W

### **GENERAL INFORMATION**

Catalogue: i42 Iluminación Page: 260 EAN Code: 8435435305239 Type: Table lamps Collection: Diamond



#### SIZES

Sizes: Ø 24.0 1 40.0 cm Weight: 2.5 Kg

#### SIZES WITH PACKAGING

Weight: 3.1 Kg Volume: 0.0220m³ Sizes: ↔ 33.0 ‡ 21.0 x 32.0 cm

## **TECHNICAL INFORMATION**

Energy class: A+ IP protection: IP 20 Electric class: Class 2 Maximum power: 3x42W Voltage: 220/240 V Frecuency: 50 Hz





#### ADDITIONAL INFORMATION

Material:Metal and glass Finish: Chromed and clear Assembling time by customer: 5 min Cable colour: Clear