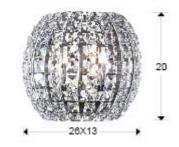

# Diamond 508323 Wall lamps

Wall lamp made of metal, chrome finish. Composed by square clear crystals.

·This item includes 2 G9 LED 6W

### GENERAL INFORMATION

Catalogue: i42 Iluminación Page: 260 EAN Code: 8435435305222 Type: Wall lamps Collection: Diamond



#### SIZES

Sizes: ↔ 26.0 ‡ 20.0 ✔ 13.0 cm Weight: 1.6 Kg

### SIZES WITH PACKAGING

Weight: 2.2 Kg Volume: 0.0180m³ Sizes: ↔ 34.0 ‡ 20.0 ₽ 27.0 cm

## **TECHNICAL INFORMATION**

Energy class: A+ IP protection: IP 20 Electric class: Class 1 Maximum power: 2x42W Voltage: 220/240 V Frecuency: 50/60 Hz





#### ADDITIONAL INFORMATION

Material:Metal and glass Finish: Chromed and clear Assembling time by customer: 20 min