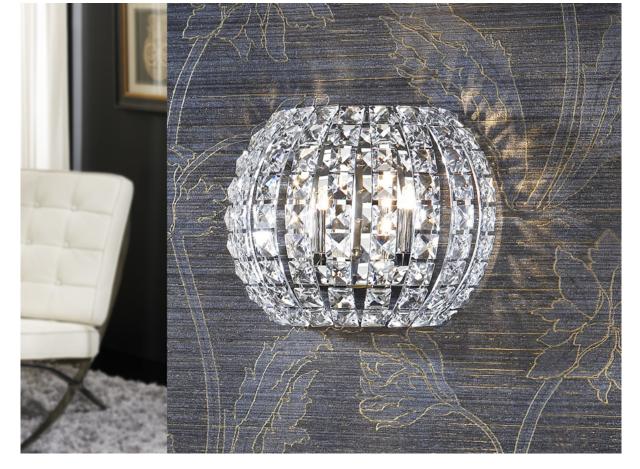

# Diamond 508323 Wall lamps

Wall lamp made of metal, chrome finish. Composed by square clear crystals.

·This item includes 2 G9 LED 6W

#### ADDITIONAL INFORMATION

Material:Metal and glass Finish: Chromed and clear Assembling time by customer: 20 min