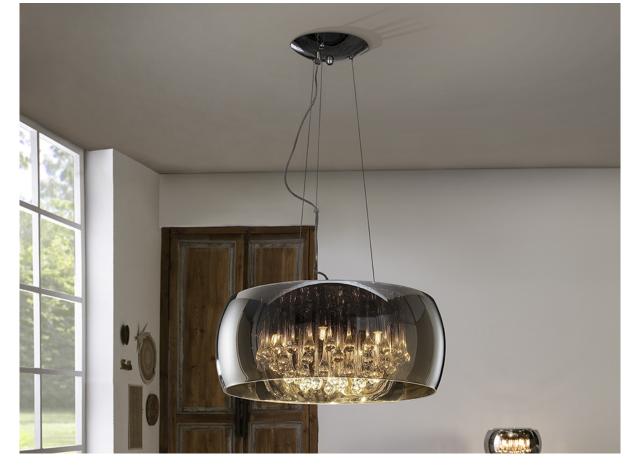

## 508111

Pendant lamp made of metal, chrome finish. Shimmered glass shade. Crystal drops inside, Murano style.

•This item includes 6 G9 LED 6W This lamp is supplied with GRAVITY TOGGLES, to improve ceiling fixing.

### ADDITIONAL INFORMATION

Material:Metal and glass Finish: Chrome. Clear and shimmered Assembling time by customer: 20 min Cable colour: Clear