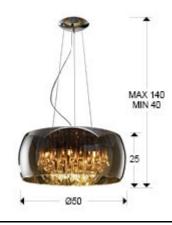

#### SIZES

Sizes: Ø 50.0 ‡ 25.0 cm Height when installed: 40.0/ max. 140.0 cm Weight: 7.6 Kg