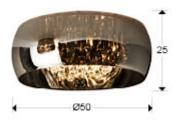

# Argos Flush Ceiling Lamps

508030

Ceiling lamp made of metal chromed finish. Shimmered glass shade. Crystal drops inside, murano style.

·This item includes 6 G9 LED 6W This lamp is supplied with GRAVITY TOGGLES, to improve ceiling fixing.

#### **GENERAL INFORMATION**

Catalogue: i42 Iluminación Page: 253 EAN Code: 8435435305192 Type: Flush Ceiling Lamps Collection: Argos





#### **SIZES**

Sizes: **Ø** 50.0 **‡** 25.0 cm Weight: 6.9 Kg

### SIZES WITH PACKAGING

Weight: 9.3 Kg Volume:  $0.1590 \text{m}^3$  Sizes:  $\leftrightarrow$  63.0  $\updownarrow$  40.0  $\swarrow$  63.0 cm

## **TECHNICAL INFORMATION**

Energy class: A+ IP protection: IP 20 Electric class: Class 1 Maximum power: 6x42W Voltage: 220/240 V Frecuency: 50 Hz





## ADDITIONAL INFORMATION

Material:Metal and glass Finish: Chrome. Clear and shimmered Assembling time by customer: 20 min