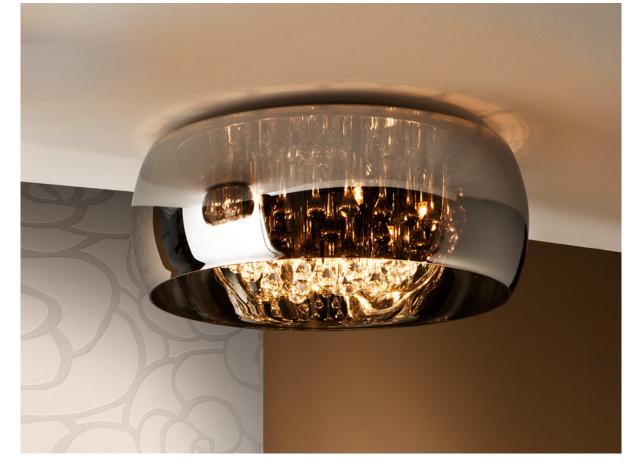

# Argos Flush Ceiling Lamps

508030

Ceiling lamp made of metal chromed finish. Shimmered glass shade. Crystal drops inside, murano style.

·This item includes 6 G9 LED 6W This lamp is supplied with GRAVITY TOGGLES, to improve ceiling fixing.

## ADDITIONAL INFORMATION

Material:Metal and glass Finish: Chrome. Clear and shimmered Assembling time by customer: 20 min