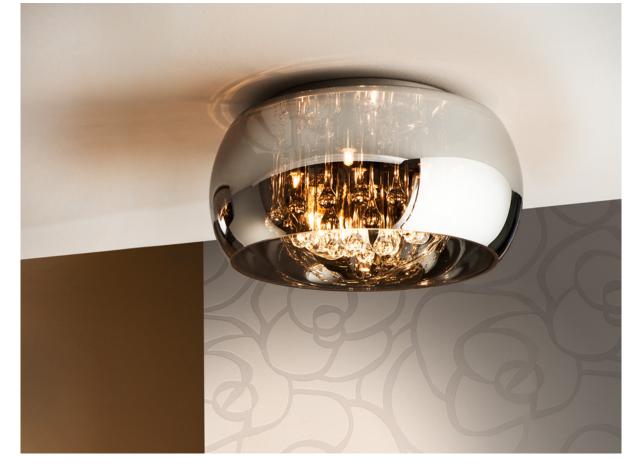

# Argos 507939 Flush Ceiling Lamps

Ceiling lamp made of metal chromed finish. Shimmered glass shade. Crystal drops inside, Murano style.

•This item includes 5 G9 LED 6W This lamp is supplied with GRAVITY TOGGLES, to improve ceiling fixing.

#### SIZES

Sizes: Ø 40.0 1 23.0 cm Weight: 4.5 Kg