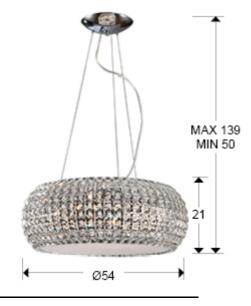

### **SIZES**

Sizes:  $\emptyset$  54.0  $\updownarrow$  21.0 cm Height when installed: 50.0/ max. 140.0 cm Weight: 8.0 Kg