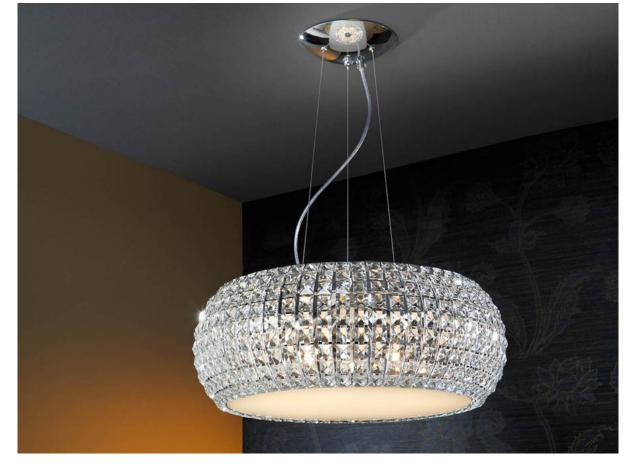

# **Diamond**

507514

Pendants

Pendant of 9 lights made of metal, chrome finish. Glass shade composed by square clear crystals, adjustable in height by steel tensor. Lower opal glass diffuser included.

·This item includes 9 G9 LED 6W This lamp is supplied with GRAVITY TOGGLES, to improve ceiling fixing.