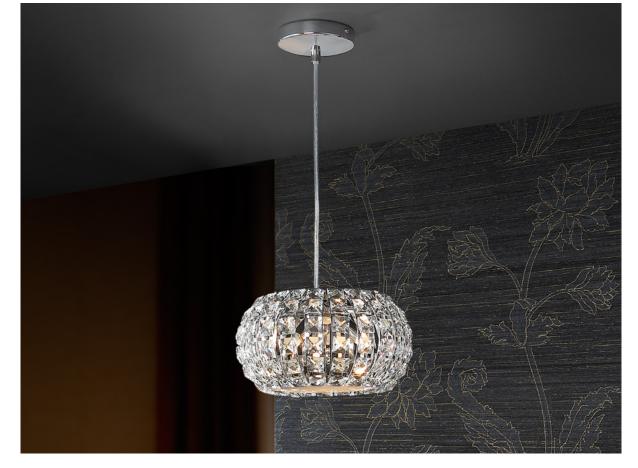

507413

>>ITEM CANCELLED

·This item includes 3 G9 LED 6W This lamp is supplied with GRAVITY TOGGLES, to improve ceiling fixing.

# ADDITIONAL INFORMATION

Material:Metal and glass Finish: Chromed and clear Assembling time by customer: 20 min Cable colour: Clear