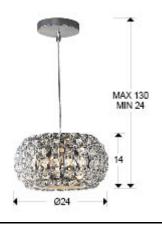

# SIZES

Sizes: Ø 24.0 \$\,\$14.0 cm Height when installed: 24.0/ max. 160.0 cm Weight: 2.0 Kg

# SIZES WITH PACKAGING

Weight: 2.6 Kg Volume:  $0.0210 \text{m}^3$  Sizes:  $\stackrel{\longleftrightarrow}{\longrightarrow} 32.0 \stackrel{\updownarrow}{\downarrow} 35.0 \checkmark$  19.0 cm