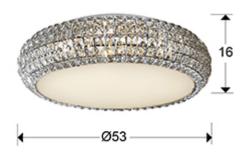

## **GENERAL INFORMATION**

Catalogue: i36 Iluminación Page: 210 EAN Code: 8435435305147

SIZES

Sizes: **Ø** 53.0 **1** 16.0 cm Weight: 7.6 Kg

SIZES WITH PACKAGING

Weight: 9.2 Kg Volume:  $0.0850 \text{m}^3$  Sizes:  $\leftrightarrow$  63.0  $\updownarrow$  64.0  $\swarrow$  21.0 cm