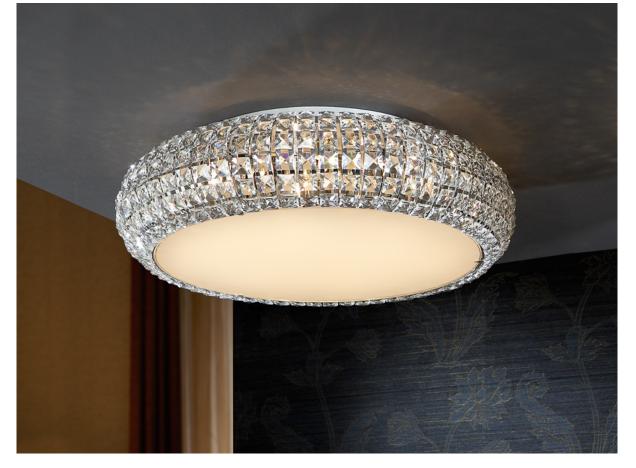

507130

>>ITEM CANCELLED

·This item includes 9 G9 LED 6W This lamp is supplied with GRAVITY TOGGLES, to improve ceiling fixing.

## ADDITIONAL INFORMATION

Material:Metal and glass Finish: Chrome, clear Assembling time by customer: 20 min Cable colour: Clear