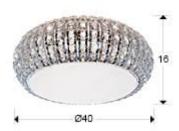

# **Diamond**

507039

Flush Ceiling Lamps

Small ceiling lamp made of metal, chrome finish. Glass shade made of clear square crystals. Lower opal glass diffuser included.

·This item includes 6 G9 LED 6W This lamp is supplied with GRAVITY TOGGLES, to improve ceiling fixing.

#### **GENERAL INFORMATION**

Catalogue: i39 Iluminación Page: 268 EAN Code: 8435435305130 Type: Flush Ceiling Lamps Collection: Diamond



### SIZES

Sizes: **Ø** 40.0 \$\frac{1}{2}\$ 16.0 cm Weight: 4.0 Kg

## SIZES WITH PACKAGING

Weight: 5.2 Kg Volume: 0.0510<sub>M</sub>³

Sizes: ↔ 48.0 1 48.0 22.0 cm

## **TECHNICAL INFORMATION**

Energy class: A+ IP protection: IP 20 Electric class: Class 1 Maximum power: 6x42W Voltage: 220/240 V Frecuency: 50 Hz





## ADDITIONAL INFORMATION

Material:Metal and glass Finish: Chrome. Clear Assembling time by customer: 10 min