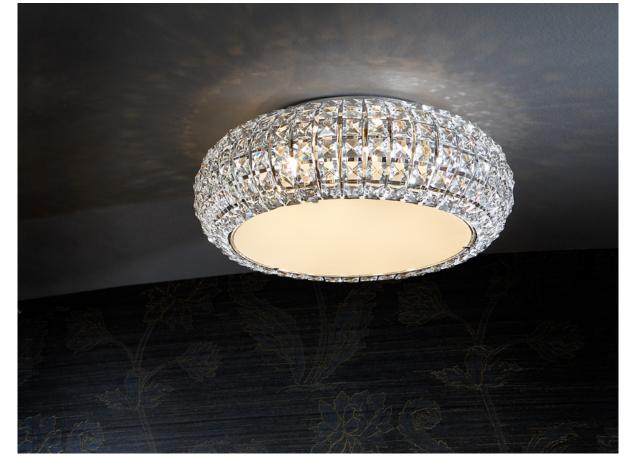

# **Diamond**

507039

Flush Ceiling Lamps

Small ceiling lamp made of metal, chrome finish. Glass shade made of clear square crystals. Lower opal glass diffuser included.

·This item includes 6 G9 LED 6W This lamp is supplied with GRAVITY TOGGLES, to improve ceiling fixing.

#### **GENERAL INFORMATION**

Catalogue: i39 Iluminación Page: 268 EAN Code: 8435435305130 Type: Flush Ceiling Lamps Collection: Diamond

## ADDITIONAL INFORMATION

Material:Metal and glass Finish: Chrome. Clear Assembling time by customer: 10 min