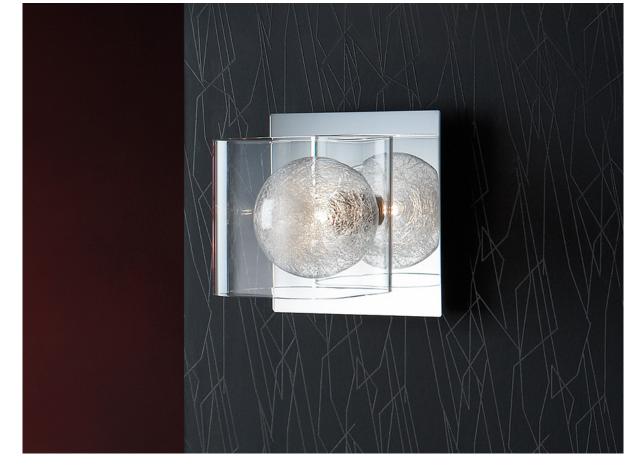

#### **Eclipse** 506847

Wall lamp of 1 light made of metal, chrome finish. Molding glass shades, inner ball decorated with glass filaments.

·This item includes 1 G9 LED 6W

## ADDITIONAL INFORMATION

Material:Metal and glass Finish: Chromed and clear