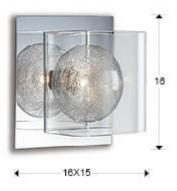

### **SIZES**

Sizes: ↔ 16.0 <sup>1</sup> 16.0 <sup>1</sup> 15.0 cm Weight: 0.8 Kg