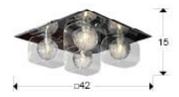

## **GENERAL INFORMATION**

Catalogue: i39 Iluminación Page: 240 EAN Code: 8435435305116 Type: Flush Ceiling Lamps Collection: Eclipse

SIZES

Sizes: ↔ 42.0 <sup>1</sup> 15.0 <sup>1</sup> 42.0 cm Weight: 3.7 Kg