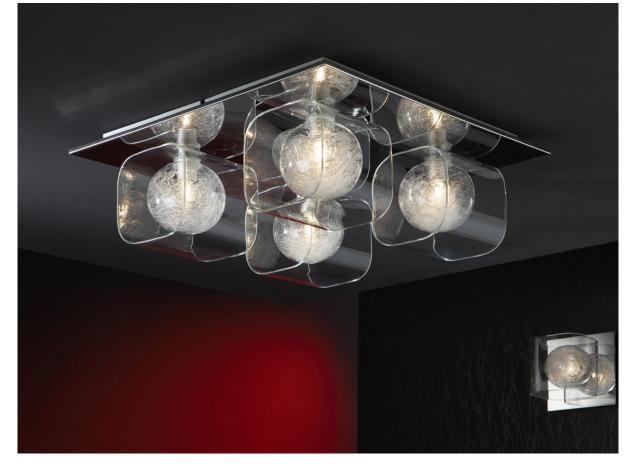

## Eclipse Flush Ceiling Lamps 506736

Ceiling lamp of 4 lights made of metal, shine chrome finish. Molding glass shades, interior ball decorated with glass filaments.

·This item includes 4 G9 LED 6W This lamp is supplied with GRAVITY TOGGLES, to improve ceiling fixing.

## ADDITIONAL INFORMATION

Material:Metal and glass Finish: Chromed and clear Assembling time by customer: 20 min