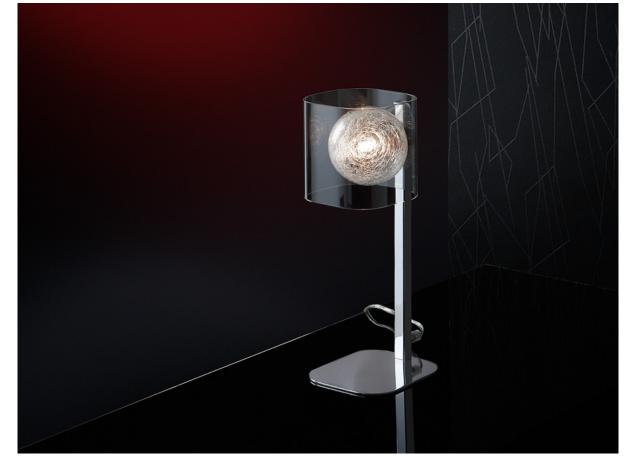

# Eclipse Table lamps

506625

Table lamp of 1 light made of metal, chrome finish. Molded glass shades, interior ball decorated with glass filaments.

·This item includes 1 G9 LED 6W

## ADDITIONAL INFORMATION

Material:Metal and glass Finish: Chrome and clear Cable colour: Clear