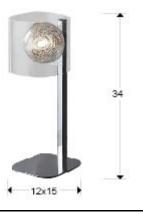

## SIZES

Sizes:  $\leftrightarrow$  12.0 \(\frac{1}{2}\) 34.0 \(\vec{A}\) 15.0 cm Weight: 1.0 Kg